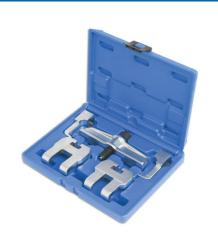

## **Additional Information**

- · Specially designed for use on Audi, Skoda and Volkswagen.
- The three types of pulling arms will fit any number of spokes on the camshaft sprocket: 23mm wide spokes for odd number of spokes, 17mm narrow for spokes, 2 x universal tool for even number of spokes.
- · Hex head 17mm with ball end for reducing damage to sprocket.
- Supplied in a blow mould case.