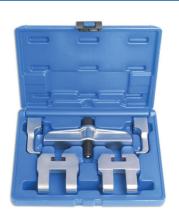

## **Camshaft Sprocket Puller**

This camshaft sprocket pulley puller has been specifically designed for use on Audi, Skoda and Volkswagen Audi V6 and V8 engines with 5 or 6 spoke camshaft pulleys.

## **Additional Information**

- · Specially designed for use on Audi, Skoda and Volkswagen.
- The three types of pulling arms will fit any number of spokes on the camshaft sprocket: 23mm wide spokes for odd number of spokes, 17mm narrow for spokes, 2 x universal tool for even number of spokes.
- · Hex head 17mm with ball end for reducing damage to sprocket.
- Supplied in a blow mould case.