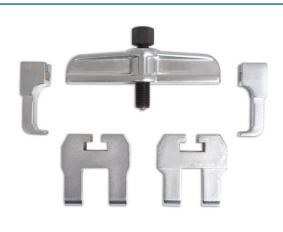

## **Additional Information**

- · Specially designed for use on Audi, Skoda and Volkswagen.
- The three types of pulling arms will fit any number of spokes on the camshaft sprocket: 23mm wide spokes for odd number of spokes, 17mm narrow for spokes, 2 x universal tool for even number of spokes.
- · Hex head 17mm with ball end for reducing damage to sprocket.
- Supplied in a blow mould case.