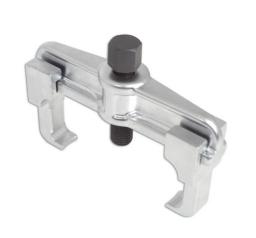

## **Camshaft Sprocket Puller**

This camshaft sprocket pulley puller has been specifically designed for use on Audi, Skoda and Volkswagen Audi V6 and V8 engines with 5 or 6 spoke camshaft pulleys.

## **Additional Information**

- · Specially designed for use on Audi, Skoda and Volkswagen.
- The three types of pulling arms will fit any number of spokes on the camshaft sprocket: 23mm wide spokes for odd number of spokes, 17mm narrow for spokes, 2 x universal tool for even number of spokes.
- · Hex head 17mm with ball end for reducing damage to sprocket.
- Supplied in a blow mould case.